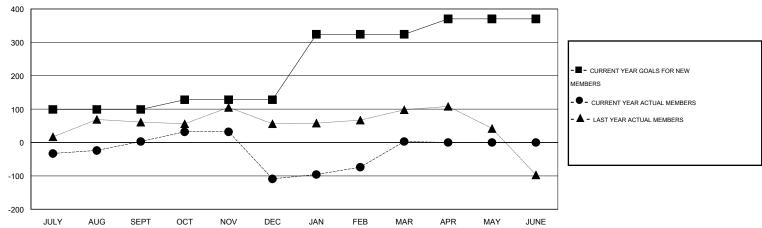

## GOALS AND ACTUAL MEMBERS CUMULATIVE

| DROPPED CLUBS: 9  DROPPED MEMBERS |                  | 53 CLUBS OF 102 ADDED 1 OR MORE<br>NEW MEMBERS | GENDER DISTRIBUT  MALE  FEMALE        | 710N<br>3,038 (76.89%)<br>913 (23.11%) |              |
|-----------------------------------|------------------|------------------------------------------------|---------------------------------------|----------------------------------------|--------------|
| DECEASED  CLUB CANCELLED          | 17<br>189<br>204 | CLICK HERE FOR HEALTH ASSESSMENT DATA          | FAMILY UNIT MEMBERS HEAD OF HOUSEHOLD |                                        | 1,196<br>589 |
| OTHER TOTAL                       | 410              |                                                | NON-HEAD OF HOUSEHOLD                 |                                        | 607          |

## LOCATION INDIA

GMT CA 6

|               |                  | Clubs            |                  |                  | Members               |                    |                                     |                    |                  |
|---------------|------------------|------------------|------------------|------------------|-----------------------|--------------------|-------------------------------------|--------------------|------------------|
|               | RESUL            | TS FOR 2014-2015 |                  |                  | RESULTS FOR 2014-2015 |                    |                                     |                    |                  |
| QUARTER       | NEW CLUB<br>GOAL | NEW CLUBS        | DROPPED<br>CLUBS | NET<br>GAIN/LOSS | QUARTER               | NEW MEMBER<br>GOAL | CHARTER AND<br>NEW MEMBERS<br>ADDED | DROPPED<br>MEMBERS | NET<br>GAIN/LOSS |
| JULY/AUG/SEPT | 3                | 0                | 1                | -1               | JULY/AUG/SEPT         | 99                 | 95                                  | 92                 | 3                |
| OCT/NOV/DEC   | 3                | 1                | 8                | -7               | OCT/NOV/DEC           | 29                 | 140                                 | 252                | -112             |
| JAN/FEB/MAR   | 2                | 2                | 0                | 2                | JAN/FEB/MAR           | 196                | 178                                 | 66                 | 112              |
| APR/MAY/JUNE  | 4                | 0                | 0                | 0                | APR/MAY/JUNE          | 46                 | 0                                   | 0                  | 0                |