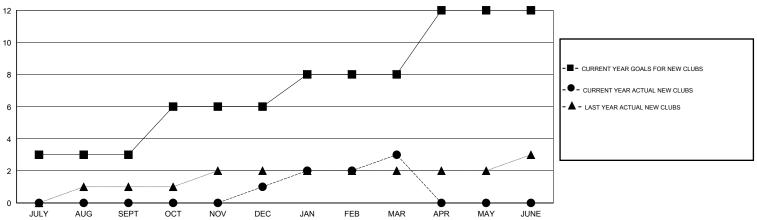

## GOALS AND ACTUAL NEW CLUBS CUMULATIVE

## LOCATION INDIA

GMT CA 6

|               |                  | Clubs            |                  |                  | Members               |                    |                                     |                    |                  |
|---------------|------------------|------------------|------------------|------------------|-----------------------|--------------------|-------------------------------------|--------------------|------------------|
|               | RESUL            | TS FOR 2014-2015 |                  |                  | RESULTS FOR 2014-2015 |                    |                                     |                    |                  |
| QUARTER       | NEW CLUB<br>GOAL | NEW CLUBS        | DROPPED<br>CLUBS | NET<br>GAIN/LOSS | QUARTER               | NEW MEMBER<br>GOAL | CHARTER AND<br>NEW MEMBERS<br>ADDED | DROPPED<br>MEMBERS | NET<br>GAIN/LOSS |
| JULY/AUG/SEPT | 3                | 0                | 1                | -1               | JULY/AUG/SEPT         | 99                 | 95                                  | 92                 | 3                |
| OCT/NOV/DEC   | 3                | 1                | 8                | -7               | OCT/NOV/DEC           | 29                 | 140                                 | 252                | -112             |
| JAN/FEB/MAR   | 2                | 2                | 0                | 2                | JAN/FEB/MAR           | 196                | 178                                 | 66                 | 112              |
| APR/MAY/JUNE  | 4                | 0                | 0                | 0                | APR/MAY/JUNE          | 46                 | 0                                   | 0                  | 0                |